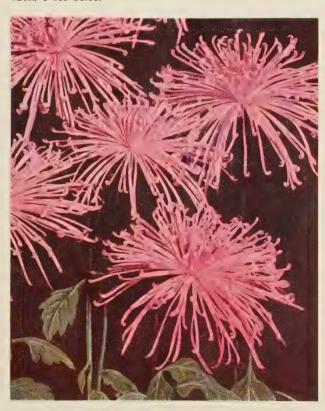

# Exotic Spiders and Threadlike Varieties

Varieties listed in this group, which are sometimes referred to as "Fuji" Mums by the commercial growers, have quilled petals of varying sizes, some of which are long and cord-like, while a great majority have opening of spoon shape at the tip, either fishhooked or plain. These petals either spring out horizontally or droop. Many of these flowers may be eccentric in form, but they are all very graceful. Descriptions were taken from flowers which were disbudded to one bloom per stem with four to six flowers to a plant. The terminal buds were preferred.